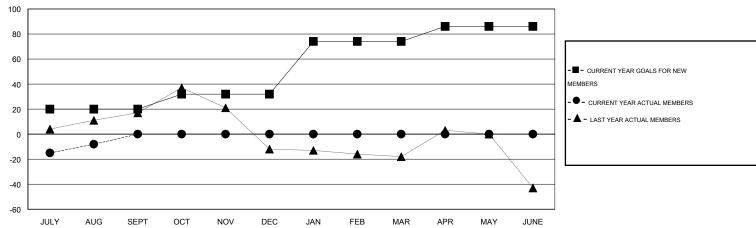

#### GOALS AND ACTUAL MEMBERS CUMULATIVE

| DROPPED CLUBS: 2  DROPPED MEMBERS |              | 20 CLUBS OF 60 ADDED 1 OR MORE NEW MEMBERS | GENDER DISTRIBUTION           MALE         805 (54.28%)           FEMALE         678 (45.72%) |  |            |
|-----------------------------------|--------------|--------------------------------------------|-----------------------------------------------------------------------------------------------|--|------------|
| DECEASED CLUB CANCELLED OTHER     | 7<br>8<br>32 | CLICK HERE FOR HEALTH ASSESSMENT DATA      | FAMILY UNIT MEMBERS HEAD OF HOUSEHOLD                                                         |  | 335<br>155 |
| TOTAL                             | 47           |                                            | NON-HEAD OF HOUSEHOLD                                                                         |  | 180        |

# LOCATION FLORIDA

| 21 |  | Λ. |  |  |
|----|--|----|--|--|
|    |  |    |  |  |
|    |  |    |  |  |

|                       |                  | Clubs               |                            |                             |                       |                    | Members                    |                              |                             |
|-----------------------|------------------|---------------------|----------------------------|-----------------------------|-----------------------|--------------------|----------------------------|------------------------------|-----------------------------|
| RESULTS FOR 2014-2015 |                  |                     |                            |                             | RESULTS FOR 2014-2015 |                    |                            |                              |                             |
| QUARTER               | NEW CLUB<br>GOAL | ACTUAL NEW<br>CLUBS | ACTUAL<br>DROPPED<br>CLUBS | ACTUAL NET<br>GAIN/<br>LOSS | QUARTER               | NEW MEMBER<br>GOAL | ACTUAL TOTAL MEMBERS ADDED | ACTUAL<br>DROPPED<br>MEMBERS | ACTUAL NET<br>GAIN/<br>LOSS |
| JULY/AUG/SEPT         | 0                | 0                   | 2                          | -2                          | JULY/AUG/SEPT         | 20                 | 39                         | 47                           | -8                          |
| OCT/NOV/DEC           | 1                | 0                   | 0                          | 0                           | OCT/NOV/DEC           | 12                 | 0                          | 0                            | 0                           |
| JAN/FEB/MAR           | 1                | 0                   | 0                          | 0                           | JAN/FEB/MAR           | 42                 | 0                          | 0                            | 0                           |
| APR/MAY/JUNE          | 1                | 0                   | 0                          | 0                           | APR/MAY/JUNE          | 12                 | 0                          | 0                            | 0                           |