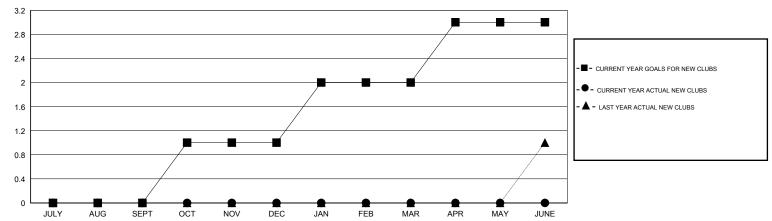

### GOALS AND ACTUAL NEW CLUBS CUMULATIVE

# LOCATION FLORIDA

| 21 |  | Λ. |  |  |
|----|--|----|--|--|
|    |  |    |  |  |
|    |  |    |  |  |

|                       |                  | Clubs               |                            |                             |                       |                    | Members                    |                              |                             |
|-----------------------|------------------|---------------------|----------------------------|-----------------------------|-----------------------|--------------------|----------------------------|------------------------------|-----------------------------|
| RESULTS FOR 2014-2015 |                  |                     |                            |                             | RESULTS FOR 2014-2015 |                    |                            |                              |                             |
| QUARTER               | NEW CLUB<br>GOAL | ACTUAL NEW<br>CLUBS | ACTUAL<br>DROPPED<br>CLUBS | ACTUAL NET<br>GAIN/<br>LOSS | QUARTER               | NEW MEMBER<br>GOAL | ACTUAL TOTAL MEMBERS ADDED | ACTUAL<br>DROPPED<br>MEMBERS | ACTUAL NET<br>GAIN/<br>LOSS |
| JULY/AUG/SEPT         | 0                | 0                   | 2                          | -2                          | JULY/AUG/SEPT         | 20                 | 39                         | 47                           | -8                          |
| OCT/NOV/DEC           | 1                | 0                   | 0                          | 0                           | OCT/NOV/DEC           | 12                 | 0                          | 0                            | 0                           |
| JAN/FEB/MAR           | 1                | 0                   | 0                          | 0                           | JAN/FEB/MAR           | 42                 | 0                          | 0                            | 0                           |
| APR/MAY/JUNE          | 1                | 0                   | 0                          | 0                           | APR/MAY/JUNE          | 12                 | 0                          | 0                            | 0                           |